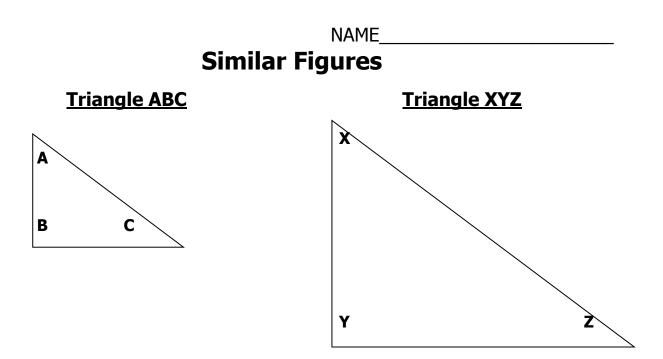

Record the lengths of each side length below (in centimeters)...

| Triangle ABC | Triangle XYZ |
|--------------|--------------|
| AB =         | XY =         |
| BC =         | YZ =         |
| CA =         | ZX =         |

Distinguish what you notice about the corresponding side lengths of  $\Delta ABC$  and  $\Delta XYZ?$ 

Scale Factor:

.

Similar Figures:

For problems 1–6 on Practice worksheet 5–5 (P5–5), do each of the following: