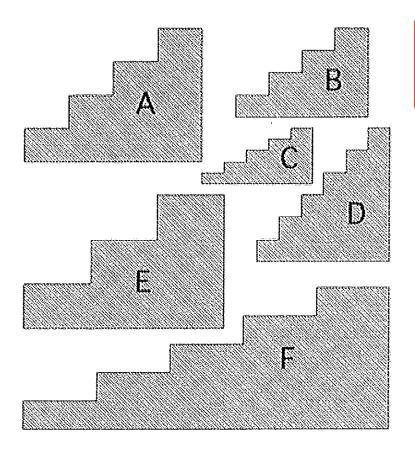

## Staircases

1. Without measuring the staircases, arrange them in order of "steepness," starting with the shape with the least "steepness."

|   |   |   | <br> |  |
|---|---|---|------|--|
|   |   |   |      |  |
|   |   |   | 1    |  |
|   |   | i | 1    |  |
| i | 1 |   |      |  |
|   |   |   | 1    |  |
|   |   |   | i 1  |  |

**2.** Explain how you came up with your ranking of "steepness" in #1. Because you were asked NOT to measure, what "tools" or strategies did you use to make your decision?

3. Now compare your ranking in #1 with another classmate. Are you going to change your ranking? If so, please indicate your new ranking.

- $\ \square$  No, I'm sticking with my original ranking.
- ☐ I'm changing my ranking to this...

| 4. Now compare your ranking in #3 with different classmate. Are you going to change your ranking? If so, please indicate your new ranking. |                                                                     |  |
|--------------------------------------------------------------------------------------------------------------------------------------------|---------------------------------------------------------------------|--|
| <ul><li>□ No, I'm sticking with my original ranking.</li><li>□ I'm changing my ranking to this</li></ul>                                   |                                                                     |  |
|                                                                                                                                            |                                                                     |  |
| 5. You may now measure the staircases with your measurements, calculations, and note                                                       | whatever tool(s) you need. Use the space below to keep track of es. |  |
| A                                                                                                                                          | B                                                                   |  |
|                                                                                                                                            | D                                                                   |  |
| E                                                                                                                                          | F                                                                   |  |